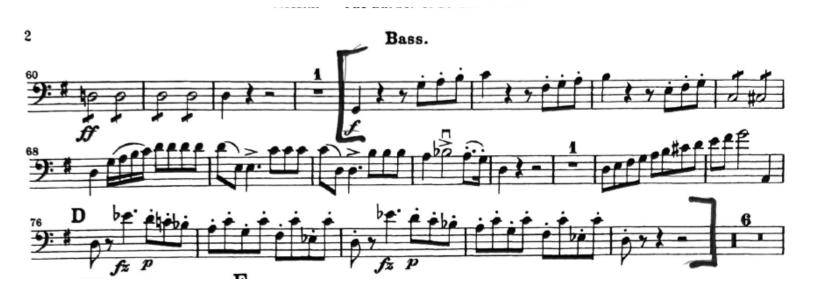

## **BASS**

#### **Excerpt:**

You will be asked to play all or part of the excerpt below.

**Rossini - Barber of Seville** Half Note = 90 (Quarter note=180)