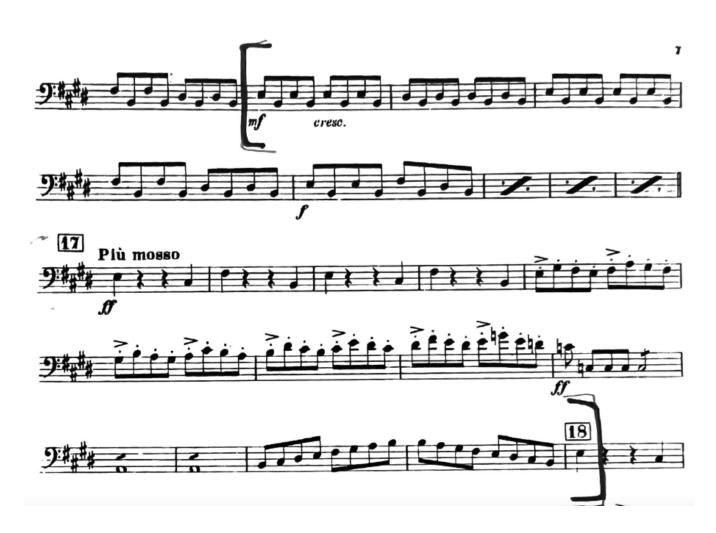

#### **Excerpt:**

You will be asked to play all or part of the excerpt below.

# **Rossini - Barber of Seville** Half Note = 90 (Quarter note=180)