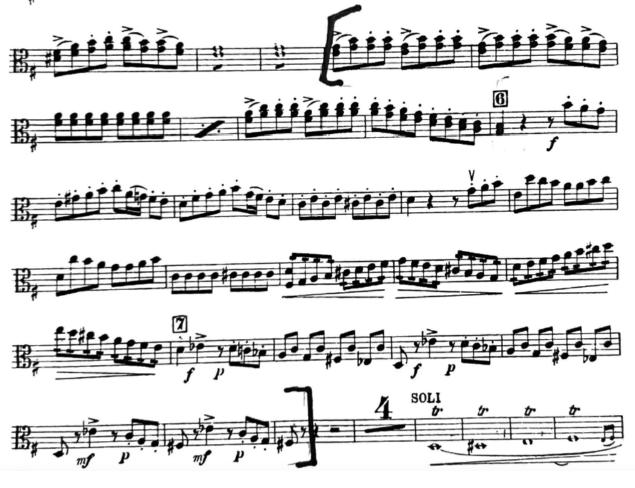

#### **Excerpt**:

You will be asked to play all or part of the excerpt below.

# Rossini - Barber of Seville Half Note = 90 (Quarter note=180) (play top note of double stops)